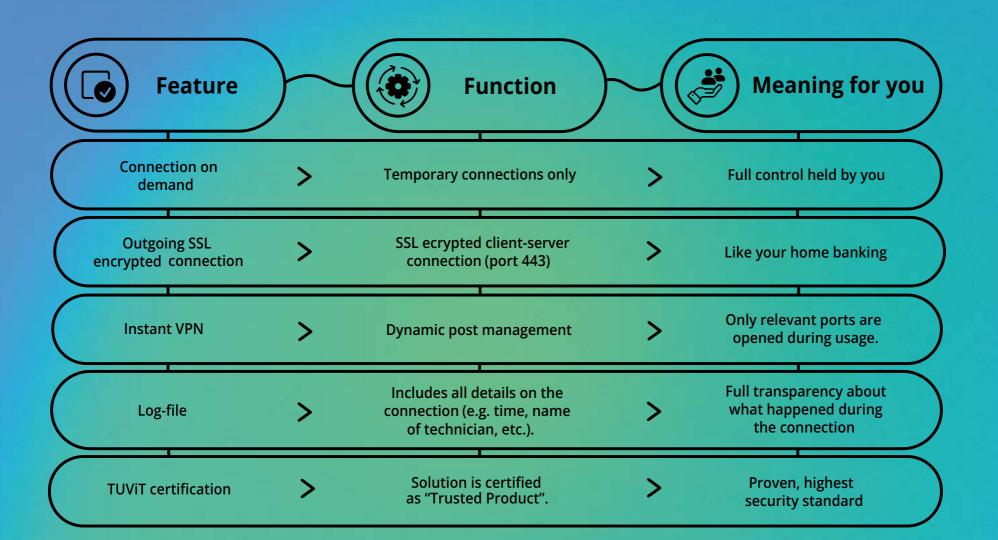

# **Strong security features** protect your sensitive data.

Our solution is industry proven and TUViT Trusted Product certified, with secure VPN connection, SSL encryption and communication via a central server located in a DMZ (DeMilitarizedZone).

You are always in the driver's seat: It is technically only possible that you initiate the connection between EOS and your system. Once the job is done, the remote session is closed. After that, there is no way for EOS to reconnect to the system.