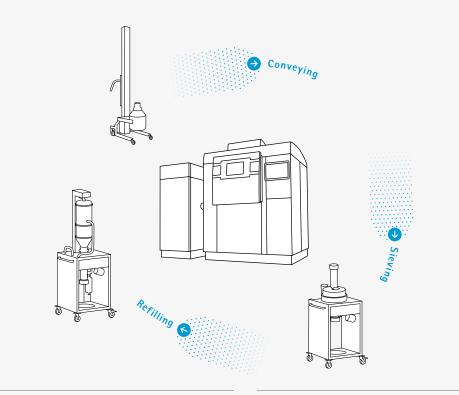

## IPCM M extra The Flexible Solution for Multiple Machines and Materials

Material handling with the IPCM M extra modules enables the highest part quality and optimizes both productivity and economics. Together with the Comfort Powder Module, the risk of material contact is reduced to a minimum.

- Semi-automated sieving ensures consistent process conditions for reliable part production
- Easy to perform material quality assurance between jobs if desired
- Suitable for quality management systems, e.g. material tracing, storage of material batches with identification
- Quick and dust-free emptying and filling of system even with large material volumes
- Material handling can be done parallel to part production